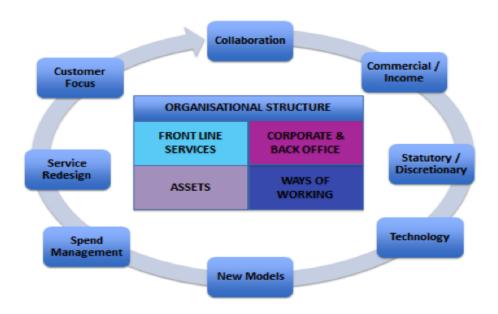

In line with the direction from the Budget Panel, the Council will work with iESE in reviewing corporate and operational activities to analyse and test the opportunities for efficiencies and improvement across all services.

The review will be based on the above model and will test the organisation and services against an agreed set of principles and criteria.

## This will include

- Income and expenditure analysis by service area
- Identifying the range of options and scale of the opportunity for services
- Benefits and efficiencies, baselined against comparative data
- Risks and challenges to delivery of the outcomes
- Resources required and the timeline to deliver the change